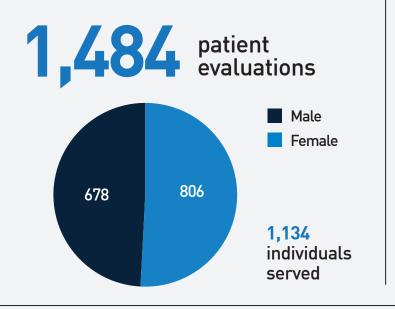

# 2022 Total Persons Served: Physical Therapy & Rehabilitation

#### **OUR ANNUAL SNAPSHOT**