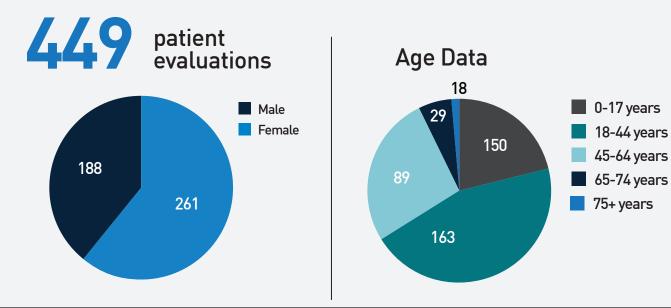

# 2022 Total Persons Served: Physical Therapy & Rehabilitation

#### **OUR ANNUAL SNAPSHOT**