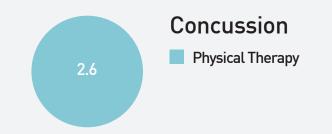

s were very satisfied/ satisfied with the quality of care.



## 2022 Stroke Persons Served: Physical Therapy & Rehabilitation

#### **OUR ANNUAL SNAPSHOT**





## **AVERAGE # OF VISITS**



#### **QUALITY & SATISFACTION**

100%

of patients were very satisfied/ satisfied with the quality of care.

**81%** of patients maintained or improved function after discharge.

**90%** of patients are likely to recommend to friends and family.

## 2022 Brain Injury/Concussion: Physical Therapy & Rehabilitation

#### **OUR ANNUAL SNAPSHOT**



# QUALITY & SATISFACTION

88%

83%

93% of patients were very satisfied/satisfied with the quality of care.

of patients maintained or improved function after discharge.

of patients are likely to recommend to friends and family.

#### **AVERAGE # OF VISITS**