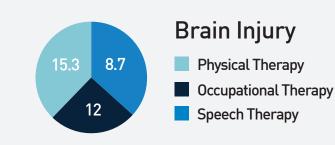

were very satisfied/ satisfied with the quality of care.



## 2022 Stroke Persons Served: Physical Therapy & Rehabilitation

#### **OUR ANNUAL SNAPSHOT**





## **AVERAGE # OF VISITS**



#### **QUALITY & SATISFACTION**

100%

of patients were very satisfied/ satisfied with the quality of care.

**81%** of patients maintained or improved function after discharge.

**90%** of patients are likely to recommend to friends and family.

## 2022 Brain Injury/Concussion: Physical Therapy & Rehabilitation

#### **OUR ANNUAL SNAPSHOT**



# QUALITY & SATISFACTION

88%

83%

93% of patients were very satisfied/satisfied with the quality of care.

of patients maintained or improved function after discharge.

of patients are likely to recommend to friends and family.

#### **AVERAGE # OF VISITS**