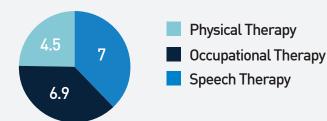

Rochester Regional Health Physical
Therapy & Rehabilitation
2022 Neuro Rehabilitation
Program Outcomes



THEFT

Neuroscience Institute

# 2022 Total Persons Served: Physical Therapy & Rehabilitation

#### **OUR ANNUAL SNAPSHOT**



#### **DIAGNOSIS DATA**

Brain Injury - 91 Cognitive Deficits - 37 Concussion - 358 Dysphagia - 38 Gait/Balance - 163 Limb Loss - 6 Multiple Sclerosis - 7 Parkinson's Disease - 76 Spinal Cord Injury - 60 Stroke - 326 Vertigo - 199 Voice - 18 Other - 105

#### **AVERAGE # OF VISITS**



## **QUALITY & SATISFACTION**

97% of patients were very satisfied/ satisfied with the quality of care.

**87%** 

of patients maintained or improved function after discharge.

**90%** of patients are likely to recommend to friends and family.

# 2022 Pediatric Persons Served: Physical Therapy & Rehabilitation

#### **OUR ANNUAL SNAPSHOT**





## Diagnosis Data

Brain Injury - 7 Concussion - 143 Gait/Balance - 3 Vestibular - 3 Other - 6

## **AVERAGE # OF VISITS**



#### **QUALITY & SATISFACTION**

94%

of patients were very satisfied/ satisfied with the quality of care.



## 2022 Stroke Persons Served: Physical Therapy & Rehabilitation

#### **OUR ANNUAL SNAPSHOT**





## **AVERAGE # OF VISITS**



#### **QUALITY & SATISFACTION**

100%

of patients were very satisfied/ satisfied wit