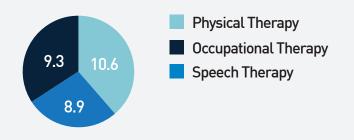

- 60 Stroke - 326 Vertigo - 199 Voice - 18 Other - 105

#### **AVERAGE # OF VISITS**



## **QUALITY & SATISFACTION**

97% of patients were very satisfied/ satisfied with the quality of care.

**87%** 

of patients maintained or improved function after discharge.

**90%** of patients are likely to recommend to friends and family.

# 2022 Pediatric Persons Served: Physical Therapy & Rehabilitation

#### **OUR ANNUAL SNAPSHOT**





## Diagnosis Data

Brain Injury - 7 Concussion - 143 Gait/Balance - 3 Vestibular - 3 Other - 6

## **AVERAGE # OF VISITS**



#### **QUALITY & SATISFACTION**

94%

of patients were very satisfied/ satisfied with the quality of care.



## 2022 Stroke Persons Served: Physical Therapy & Rehabilitation

#### **OUR ANNUAL SNAPSHOT**





## **AVERAGE # OF VISITS**



#### **QUALITY & SATISFACTION**

100%

of patients were very satisfied/ satisfied with the quality of care.

**81%** of patients maintained or improved function after discharge.

**90%** of patients are likely to recommend to friends and family.

## 2022 Brain Injury/Concussion: Physical Therapy & Rehabilitation

#### **OUR ANNUAL SNAPSHOT**



# QUALITY & SATISFACTION

88%

83%

93% of patients were very satisfied/satisfied with the quality of care.

of patients maintained or improved function after discharge.

of patients are likely to recommend to friends and family.

#### **AVERAGE # OF VISITS**