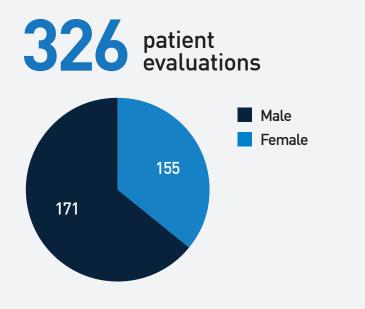

## 2022 Stroke Persons Served: Physical Therapy & Rehabilitation

#### **OUR ANNUAL SNAPSHOT**