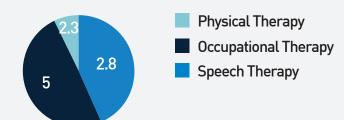

litation

#### **OUR ANNUAL SNAPSHOT**



#### **DIAGNOSIS DATA**

Brain Injury - 91 Cognitive Deficits - 37 Concussion - 358 Dysphagia - 38 Gait/Balance - 163 Limb Loss - 6 Multiple Sclerosis - 7 Parkinson's Disease - 76 Spinal Cord Injury - 60 Stroke - 326 Vertigo - 199 Voice - 18 Other - 105

#### **AVERAGE # OF VISITS**



## **QUALITY & SATISFACTION**

97% of patients were very satisfied/ satisfied with the quality of care.

**87%** 

of patients maintained or improved function after discharge.

**90%** of patients are likely to recommend to friends and family.

# 2022 Pediatric Persons Served: Physical Therapy & Rehabilitation

#### **OUR ANNUAL SNAPSHOT**





## Diagnosis Data

Brain Injury - 7 Concussion - 143 Gait/Balance - 3 Vestibular - 3 Other - 6

## **AVERAGE # OF VISITS**



#### **QUALITY & SATISFACTION**

94%

of patients were very satisfied/ satisfied with the quality of care.



## 2022 Stroke Persons Served: Physical Therapy & Rehabilitation

#### **OUR ANNUAL SNAPSHOT**





## **AVERAGE # OF VISITS**



#### **QUALITY & SATISFACTION**

100%

of patients were very satisfied/ satisfied with the quality of care.

**81%** of patients maintained or improved function after discharge.

**90%** of patients are likely to recommend to friends and family.

## 2022 Brain Injury/Concussion: Physical Therapy & Rehabilitation

#### **OUR ANNUAL SNAPSHOT**



# QUALITY & SATISFACTION

88%

83%

93% of patients were very satisfied/satisfied with the quality of care.

of patients maintained or improved function after discharge.

of patients are likely to recommend to f