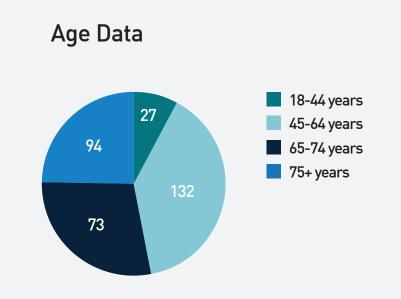

## 2022 Stroke Persons Served: Physical Therapy & Rehabilitation

#### **OUR ANNUAL SNAPSHOT**