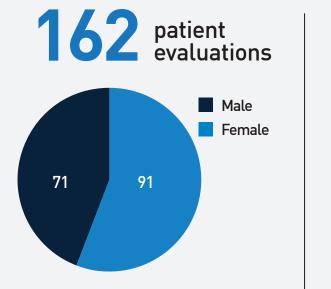

# 2022 Pediatric Persons Served: Physical Therapy & Rehabilitation

#### **OUR ANNUAL SNAPSHOT**