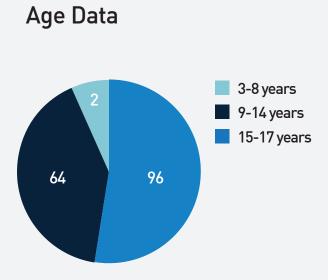

Neuro Rehabilitation
Program Outcomes



THEFT

Neuroscience Institute

# 2022 Total Persons Served: Physical Therapy & Rehabilitation

#### **OUR ANNUAL SNAPSHOT**



#### **DIAGNOSIS DATA**

Brain Injury - 91 Cognitive Deficits - 37 Concussion - 358 Dysphagia - 38 Gait/Balance - 163 Limb Loss - 6 Multiple Sclerosis - 7 Parkinson's Disease - 76 Spinal Cord Injury - 60 Stroke - 326 Vertigo - 199 Voice - 18 Other - 105

#### **AVERAGE # OF VISITS**



## **QUALITY & SATISFACTION**

97% of patients were very satisfied/ satisfied with the quality of care.

**87%** 

of patients maintained or improved function after discharge.

**90%** of patients are likely to recommend to friends and family.

# 2022 Pediatric Persons Served: Physical Therapy & Rehabilitation

#### **OUR ANNUAL SNAPSHOT**





## Diagnosis Data

Brain Injury - 7 Concussion - 143 Gait/Balance - 3 Vestibular - 3 Other - 6

## **AVERAGE # OF VISITS**



#### **QUALITY & SATISFACTION**

94%

of patients were very satisfied/ satisfied with the quality of care.



## 2022 Stroke Persons Served: Physical Therapy & Rehabilitation

#### **OUR ANNUAL SNAPSHOT**





## **AVERAGE # OF VISITS**



#### **QUALITY & SATISFACTION**

100%

of patients were very satisfied/ satisfied with the quality of care.

**81%** of patients maintained or improved function after discharge.

**90%** of patients are likely to recommend to friends and family.

## 2022 Brain Injury/Concussion: Physical Therapy & Rehabilitation

#### **OUR ANNUAL SNAPSHOT**



# QUALITY & SATISFACTION

88%

83%

93% of patients were very satisfied/satisfied wit