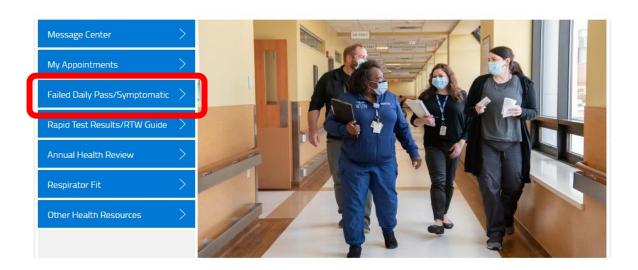

| WORKREADY                            |
|--------------------------------------|
| welcome<br>Rochester Regional Health |
| RRH ADFS Login                       |

Below is the page you will be directed to. If you have <u>failed our daily pass/ are symptomatic</u> select <u>failed daily pass/ symptomatic</u>.

**WORK**READY

WELCOME TO THE WORKREADY EMPLOYEE HEALTH PATIENT PORTAL — PLEASE SELECT FROM THE MENU BELOW.

Standard Login

If you failed your daily pass select yes

| Failed Daily Pass/ Symptomatic                                                                                                                                                                                                                                                                                                                          |                                                                |                                                           |
|---------------------------------------------------------------------------------------------------------------------------------------------------------------------------------------------------------------------------------------------------------------------------------------------------------------------------------------------------------|----------------------------------------------------------------|-----------------------------------------------------------|
| Did you fail your Daily Pass and/or are you symptomatic?                                                                                                                                                                                                                                                                                                | Yes                                                            | No                                                        |
| Pick up Rapid test Kit from your local manager or WorkReady location.<br>Results/ RTW Guldance which can be found on the WorkReady portal. I<br>9-8pm and Sunday Noon-8pm Clifton Springs Campus South Entrance:<br>7-5p Sat 7-noon Sun 9-noon SLH staff may visit an SLH testing site or a<br>supervisor or PPM's Beale St. location at (315) 261-6059 | lewark Wayne Campus Main Lob<br>Mon- Fri 7-5pm Saturday 7a-noo | by: Mon-Fri 7-5pm, Saturday<br>on Jerome Center- Mon- Fri |
| If any questions or concerns, contact the COVID Hotline at 585-454-82                                                                                                                                                                                                                                                                                   | 02.                                                            |                                                           |
|                                                                                                                                                                                                                                                                                                                                                         |                                                                | SUBMIT                                                    |