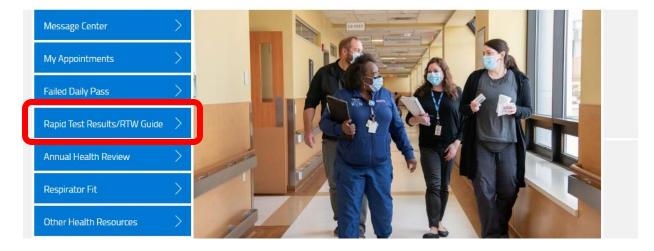

After you have taken you rapid test you will return to the portal to upload the results. You will select Rapid Test Results/ RTW Guide

WELCOME TO THE WORKREADY EMPLOYEE HEALTH PATIENT PORTAL — PLEASE SELECT FROM THE MENU BELOW.

## **WORK**READY

You will then be directed to the page below. If you would like to upload a Rapid test select NO.

RAPID TEST RESULTS/ RTW GUIDANCE (1/1)

**WORK**READY

| RTW                                                                              |          |        |
|----------------------------------------------------------------------------------|----------|--------|
| Do you need return to work guidance? (To upload Rapid Test<br>Results Select NO) | Yes      | No     |
| Criteria to Return to Work/ Rapid Test Results                                   |          |        |
| If any questions or concerns, contact the COVID Hotline at 585-4                 | 54-8202. |        |
|                                                                                  |          |        |
|                                                                                  |          |        |
| Save for later   Cancel                                                          |          | SUBMIT |
|                                                                                  |          |        |