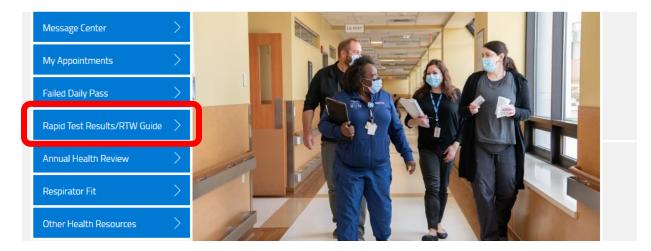

After you have taken you rapid test you will return to the portal to upload the results. You will select Rapid Test Results/ RTW Guide

WELCOME TO THE WORKREADY EMPLOYEE HEALTH PATIENT PORTAL — PLEASE SELECT FROM THE MENU BELOW.