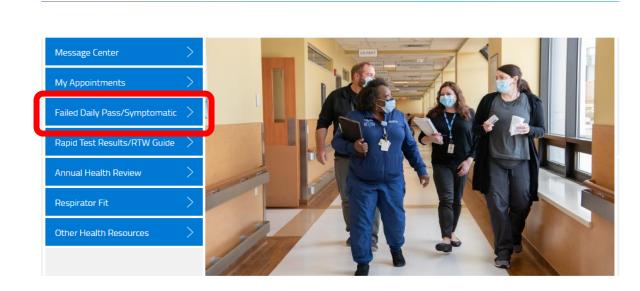

Below is the page you will be directed to. If you have <u>failed our daily pass/ are symptomatic</u> select failed daily pass/ symptomatic.

**WORK**READY

WELCOME TO THE WORKREADY EMPLOYEE HEALTH PATIENT PORTAL — PLEASE SELECT FROM THE MENU BELOW.

#### If you failed your daily pass select yes

FAILED DAILY PASS/ SYMPTOMATIC (1/1)